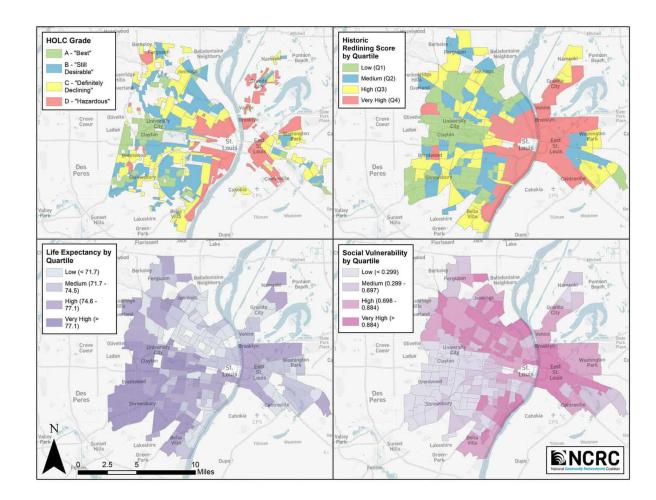

## Research on COVID-19 and Formerly Redlined Communities

Jason Richardson Director of Research & Evaluation National Community Reinvestment Coalition

jrichardson@ncrc.org

www.nlihc.org

Jason Richardson – Director of Research

## REDLINING, PUBLIC HEALTH AND COVID-19

### Redlining and the Home Owner's Loan Corporation

- The HOLC program existed for a short period in the late 1930's to categorize the 'residential security' of neighborhoods in many cities.
- This included mapping at least 200 cities, with neighborhood level assessments based on interviews and observations by HOLC examiners.