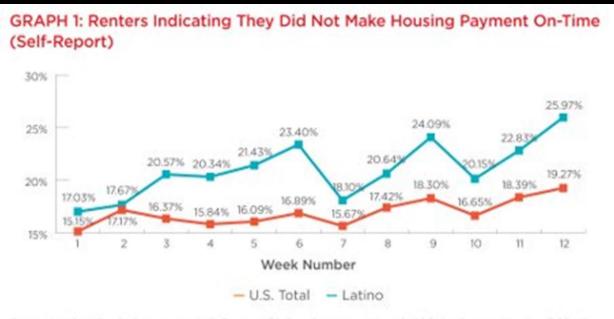

## Impact of the Pandemic on Latino Renters

www.nlihc.org

Agatha So Policy Analyst UnidosUS aso@unidosus.org

## COVID-19 Impact on Latino Renters

Source: UnidosUS calculation using U.S. Bureau of Labor Statistics, "Household Pulse Survey: Housing Tables." Tables 1a & 1b. https://www.census.gov/data/tables/2020/demo/hhp/hhp6.html (accessed September 22, 2020).

- Latino renters work in industries that closed or reduced their workforce during the pandemic
- Latinos losing work, using unemployment benefits, still struggle to pay rent
- Exclusion from federal COVID-19 relief efforts