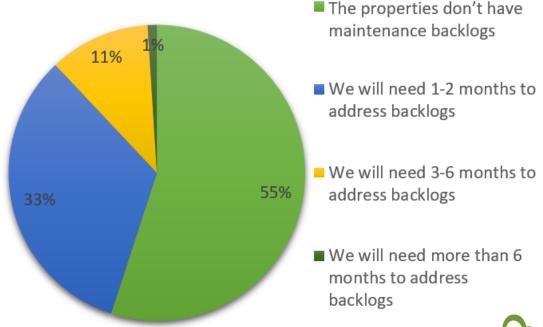

### Generally, how long are maintenance backlogs in your property/ies resulting from COVID-19 delays?