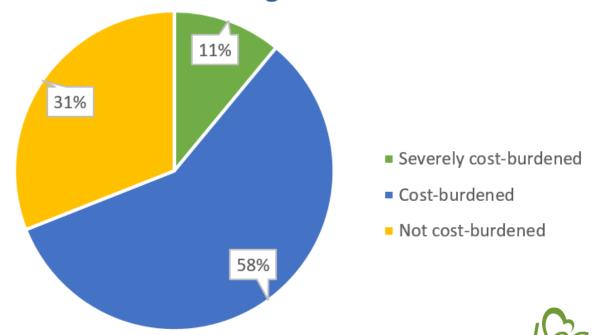

## How would you categorize your overall financial strain resulting from COVID-19?