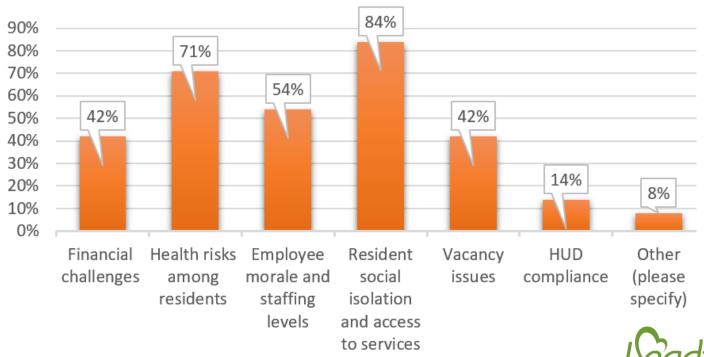

### What do you anticipate to be your top challenge in the next three months? (select all that apply)