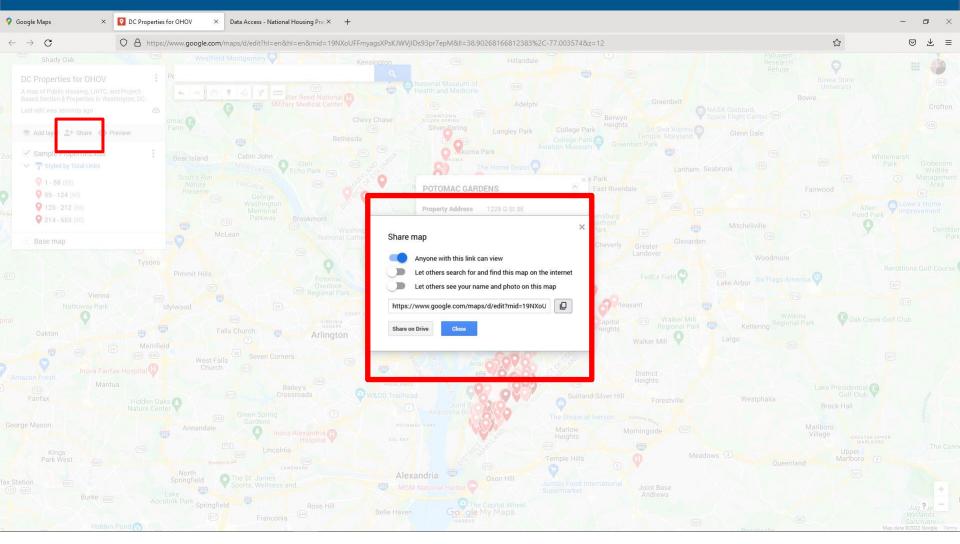

### How can we use the NHPD for voter engagement?

- NHPD can also serve as a starting point to guide voter engagement efforts and begin building a voter list for residents of assisted housing.
- We'll walkthrough how to identify assisted properties and share that data through a basic map.
  - Using tools that are free and accessible to people of all skill levels (NHPD and Google Maps).
    - My example will use Excel as well, but you can also use free software like OpenOffice