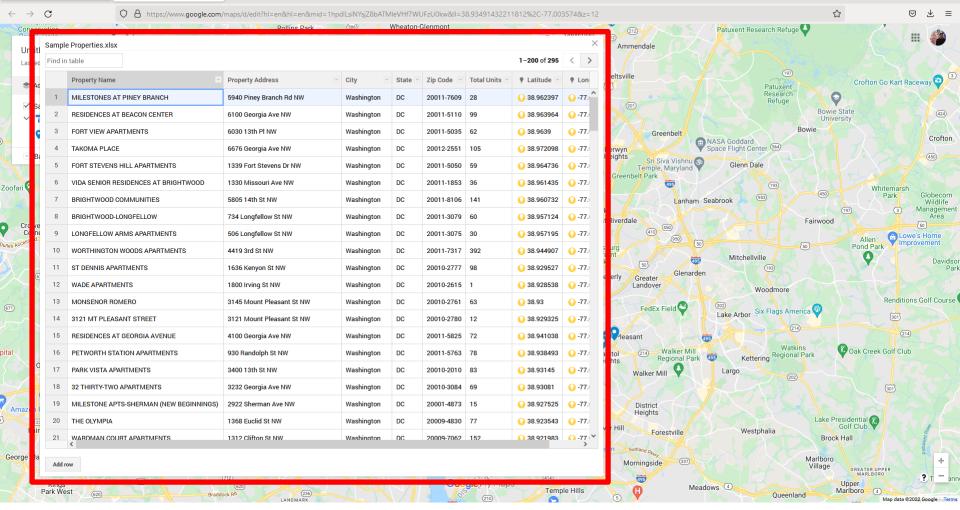

### How can we use the NHPD for voter engagement?

- NHPD can also serve as a starting point to guide voter engagement efforts and begin building a voter list for residents of assisted housing.
- We'll walkthrough how to identify assisted properties and share that data through a basic map.
  - Using tools that are free and accessible to people of all skill levels (NHPD and Google Maps).
    - My example will use Excel as well, but you can also use free software like OpenOffice