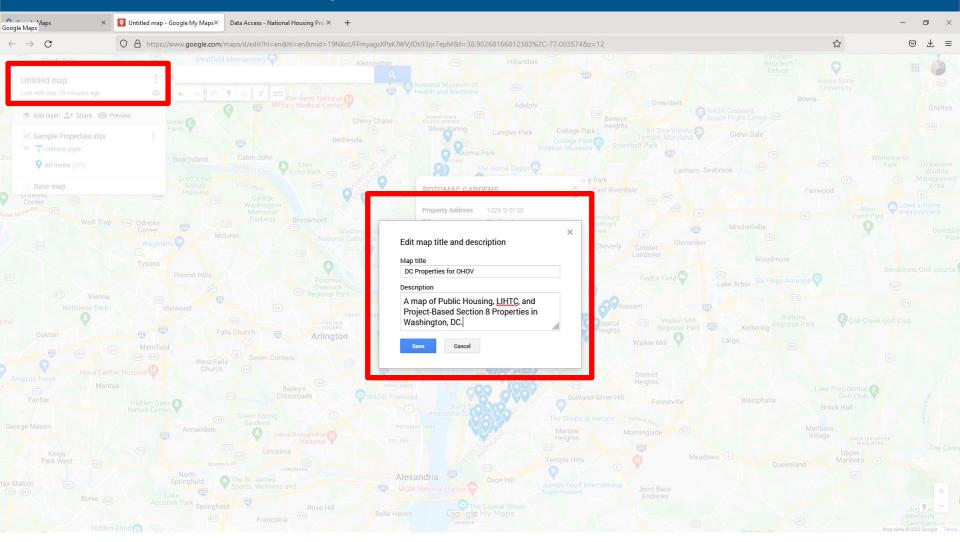

### How can we use the NHPD for voter engagement?

- NHPD can also serve as a starting point to guide voter engagement efforts and begin building a voter list for residents of assisted housing.
- We'll walkthrough how to identify assisted properties and share that data through a basic map.
  - Using tools that are free and accessible to people of all skill levels (NHPD and Google Maps).
    - My example will use Excel as well, but you can also use free software like OpenOffice

### Accessing NHPD www.preservationdatabase.org