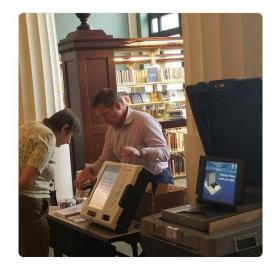

# Library in Juneau, Alaska: Polling place

https://www.juneauempire.com/news/empire-live-its-election-day/