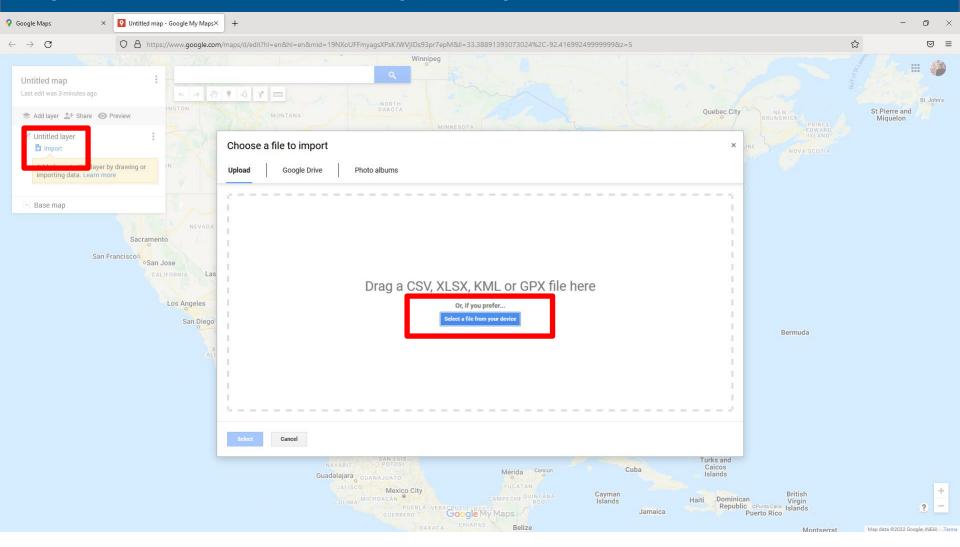

### How can we use the NHPD for voter engagement?

- NHPD can also serve as a starting point to guide voter engagement efforts and begin building a voter list for residents of assisted housing.
- We'll walkthrough how to identify assisted properties and share that data through a basic map.
  - Using tools that are free and accessible to people of all skill levels (NHPD and Google Maps).
    - My example will use Excel as well, but you can also use free software like OpenOffice