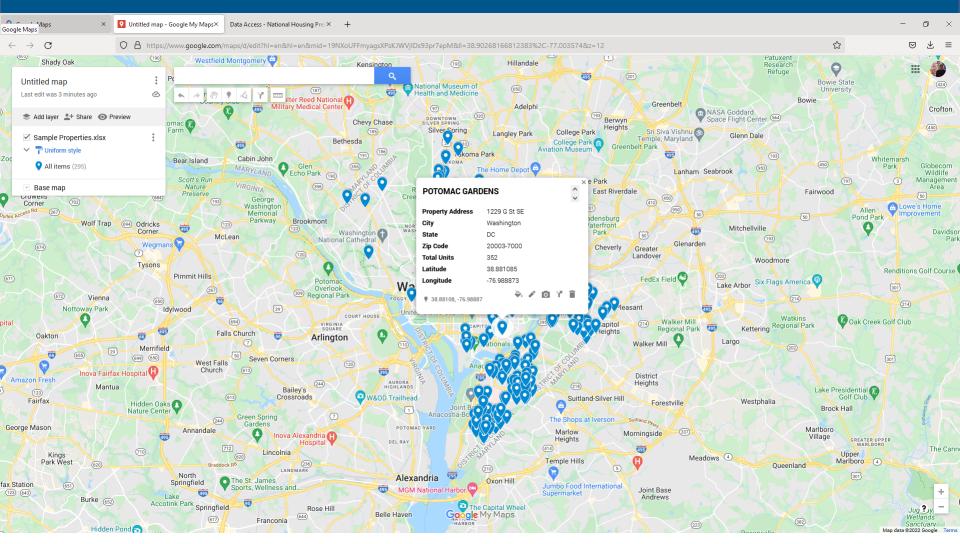

### How can we use the NHPD for voter engagement?

- NHPD can also serve as a starting point to guide voter engagement efforts and begin building a voter list for residents of assisted housing.
- We'll walkthrough how to identify assisted properties and share that data through a basic map.
  - Using tools that are free and accessible to people of all skill levels (NHPD and Google Maps).
    - My example will use Excel as well, but you can also use free software like OpenOffice