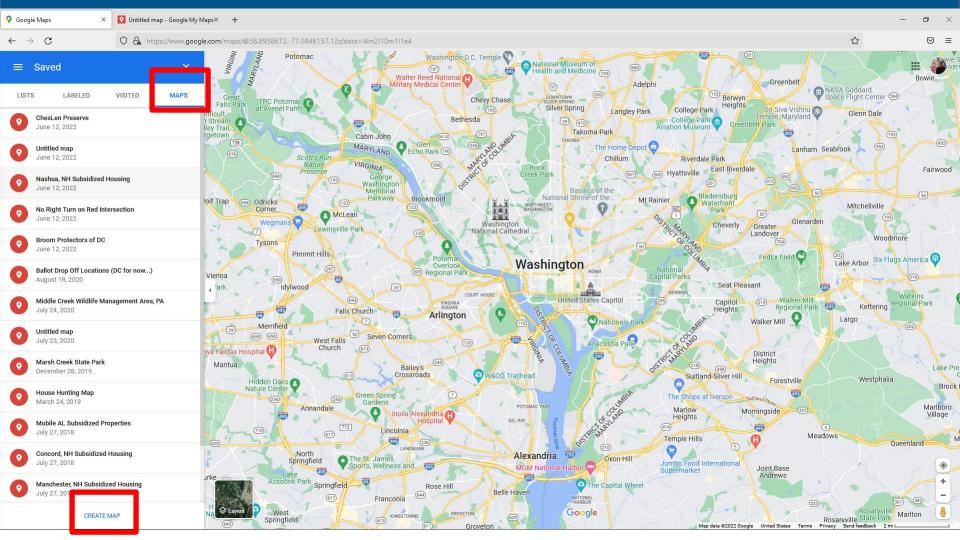

### How can we use the NHPD for voter engagement?

- NHPD can also serve as a starting point to guide voter engagement efforts and begin building a voter list for residents of assisted housing.
- We'll walkthrough how to identify assisted properties and share that data through a basic map.
  - Using tools that are free and accessible to people of all skill levels (NHPD and Google Maps).
    - My example will use Excel as well, but you can also use free software like OpenOffice

### Accessing NHPD www.preservationdatabase.org