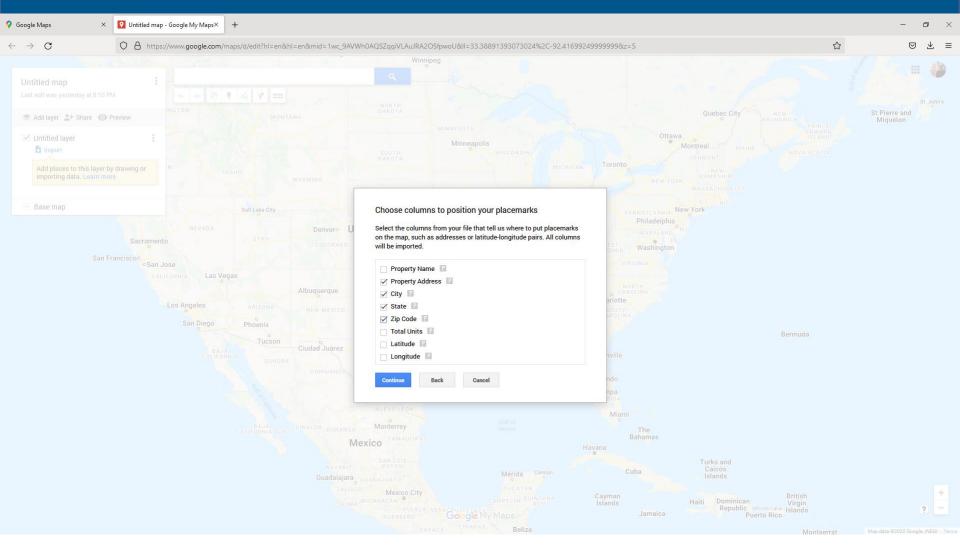

### How can we use the NHPD for voter engagement?

- NHPD can also serve as a starting point to guide voter engagement efforts and begin building a voter list for residents of assisted housing.
- We'll walkthrough how to identify assisted properties and share that data through a basic map.
  - Using tools that are free and accessible to people of all skill levels (NHPD and Google Maps).
    - My example will use Excel as well, but you can also use free software like OpenOffice