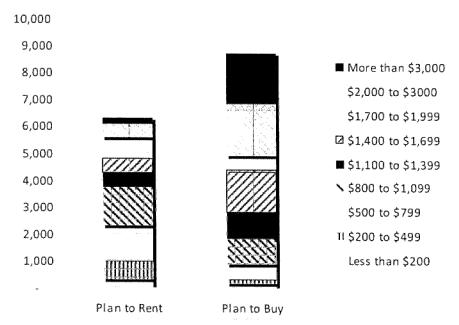

ited budget. Also, the pace of housing production has probably limited price increases.

In this survey, respondents' statements about the amount they can pay define "affordability."

The financial qualification analysis deals with "effective demand buyers," a subset of those who plan to move who are likely to rent or buy in the next few years. See Tables 10 a through 10d of the SMS report.

SMS Research & Marketing Services, Inc. Affordable Housing Policy and Hawaii's For-Sale Housing Markets. Posted at http://www.lurf.org/docs/SMS2.pdf

In the 2005 study, "affordability" is the ability to pay monthly mortgage and utility costs at prevailing rates with no more than 30% of gross household income.

Figure 3-3: MONTHLY PAYMENT AFFORDABLE FOR HOUSEHOLDS PLANNING TO RENT OR BUY HOUSING, 2011



SOURCE: SMS Research & Marketing Services, Inc. Hawai'i Housing Planning Study, 2011, Tables A-15a and b.

Figure 3-4: VOLUME OF HOUSING SALES, BY PRICE RANGE, HAWAI'I COUNTY, 2010 AND 2011



NOTES Sales of parcels with one or more dwelling (excluding partial and multi-parcel transactions, and sales less than \$20,000.). Price categories are for incremental sales less than the amount shown yet (e.g., sales less than \$200,000 but more than \$100,000, and so forth) Sales are for 2,809 properties in 2010 (of which 777 are condos) and 2,282 in 2011 (of which 751 are condos). The volume of sales is larger than the number of properties because of multiple transactions for the same property. Downloaded from Hawaii Information Service, January 18. 2012.

## 3.3 Housing Demand

OHCD and the oth