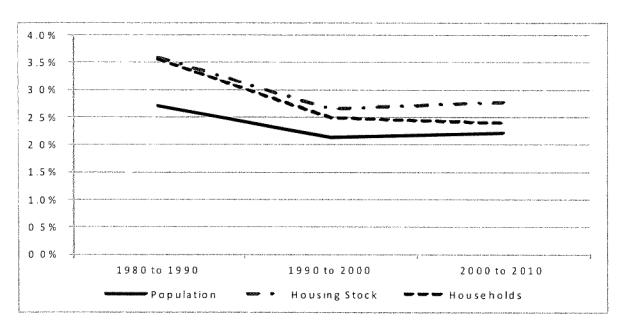

0          | 294,052          | 29,237         |
| 1990          | 356,267          | 41,461         |
| 2000          | 403,240          | 52,985         |
| 2010          | 455,338          | 67,096         |
|               |                  |                |

SOURCE: U.S. Census as reported in DBEDT data books.

When units available for island residents are counted (including units vacant for rent or sale, but excluding units held for recreational or seasonal use, for migrant workers, and other vacant units), the share of Hawai'i County units vacant and available for residents have climbed from

4.0 percent to 6.6 percent of the available stock by 2010 (as shown in Table 2-2).

Figure 2-1: ANNUALIZED RATE OF INCREASE, POPULATION, HOUSING AND HOUSEHOLDS, HAWAI'I COUNTY, 1980 TO 2010



Table 2-2: AVAILABLE HOUSING UNITS, 1990-2010

|                       | State of Hawai'i       | Hawaiʻi County |
|-----------------------|------------------------|----------------|
| Available Units       |                        |                |
| 1990                  | 367,282                | 43,210         |
| 2000                  | 426,276                | 55,745         |
| 2010                  | 475,792                | 71,819         |
| Unoccupied Available  | Units                  |                |
| 1990                  | 11,015                 | 1,749          |
| 2000                  | 23,036                 | 2,760          |
| 2010                  | 20,454                 | 4,723          |
| Unoccupied Units, % o | <br>of Available Units |                |
| 1