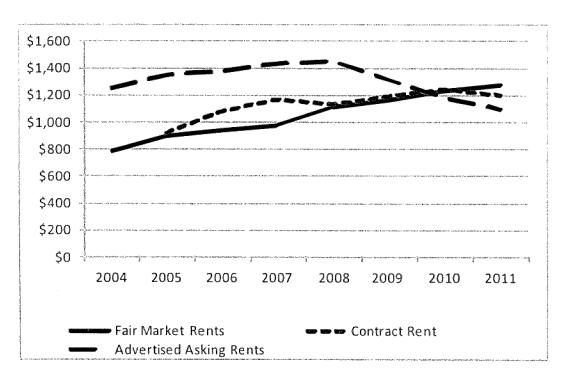

ices are not so clearcut. There is no standard inventory of transactions. Fair Market Rents are established by survey conducted for HUD. ACS data provide additional survey-based estimates. Hawaii Information Service compiled average asking prices from samples of advertisements. In earlier years, these were from classified newspaper advertisements; currently, most rental ads are on Craigslist. Advertised rents have declined since 2008. It may be that the transition to Internet advertising has affected the range of units advertised, and, as a result, average prices. Alternatively, it may be that the advertised rents

reflect market changes that affect new contracts first, and affect existing rentals to a lesser extent and later in time. Figure 3-2 shows Hawai'i County annual rental prices.



Figure 3-2: MEDIAN CONTRACT AND FAIR MARKET RENTS, AND AVERAGE ASKING RENT, 2004-2011

SOURCE: SMS Research & Marketing Services, Inc. Hawai'i Housing Planning Study, 2011. Rental Housing Report, Table A-7.

Surveys by the U.S. Census establish the number of housing units being held for occupancy by renters or owners. Table 3-1 showed the most current information on available units. The cost of renting or owning a home relative to income is no longer an issue for the decennial census. Instead, the ACS includes questions about income and housing costs. Table 3-3 shows recent costs and the share of households with high housing costs relative to their income. While costs are lower in Hawai'i County than in Honolulu and Maui, the share of households paying high housing costs is much the same