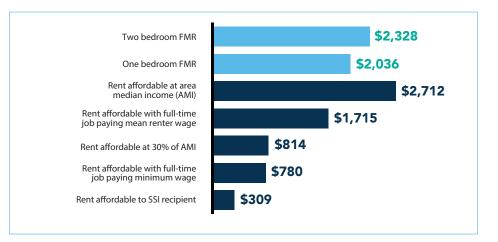

| NEW YORK                          | FY24 HOUSI<br>WAGE                              | NG HOUSING COSTS AREA MEDIAN REI<br>INCOME (AMI) |                                                     |                                                                           |                            |                                                   |               |                                               | ENTERS    |                                         |                                                         |                                                         |                                                                             |
|-----------------------------------|-------------------------------------------------|--------------------------------------------------|-----------------------------------------------------|---------------------------------------------------------------------------|----------------------------|---------------------------------------------------|---------------|-----------------------------------------------|-----------|-----------------------------------------|---------------------------------------------------------|---------------------------------------------------------|-----------------------------------------------------------------------------|
|                                   | Hourly wage<br>necessary to affor<br>2 BR1 FMR2 | d 2 BR<br>FMR                                    | Annual<br>income<br>needed to<br>afford 2<br>BR FMR | Full-time<br>jobs at<br>minimum<br>wage to afford<br>2BR FMR <sup>3</sup> | Annual<br>AMI <sup>4</sup> | Monthly rent<br>affordable<br>at AMI <sup>5</sup> | 30%<br>of AMI | Montly rent<br>affordable<br>at 30%<br>of AMI |           | % of total<br>households<br>(2018-2021) | Estimated<br>hourly<br>mean<br>renter<br>wage<br>(2024) | Monthly<br>rent<br>affordable<br>at mean<br>renter wage | Full-time<br>jobs at mean<br>renter wage<br>needed to<br>afford<br>2 BR FMR |
| New York                          | \$44.7                                          | 7 \$2,328                                        | \$93,131                                            | 3.0                                                                       | \$108,493                  | \$2,712                                           | \$32,548      | \$814                                         | 3,476,404 | 46%                                     | \$32.98                                                 | \$1,715                                                 | 1.4                                                                         |
| Combined Nonmetro Areas           | \$18.6                                          | \$971                                            | \$38,825                                            | 1.2                                                                       | \$84,705                   | \$2,118                                           | \$25,411      | \$635                                         | 150,864   | 28%                                     | \$14.44                                                 | \$751                                                   | 1.3                                                                         |
| Metropolitan Areas                |                                                 |                                                  |                                                     |                                                                           |                            |                                                   |               |                                               |           |                                         |                                                         |                                                         |                                                                             |
| Albany-Schenectady-Troy MSA       | \$26.4                                          | 2   \$1,374                                      | \$54,960                                            | 1.8                                                                       | \$117,800                  | \$2,945                                           | \$35,340      | \$884                                         | 135,406   | 36%                                     | \$21.19                                                 | \$1,102                                                 | 1.2                                                                         |
| Binghamton MSA                    | \$21.9                                          | \$1,141                                          | \$45,640                                            | 1.5                                                                       | \$88,700                   | \$2,218                                           | \$26,610      | \$665                                         | 33,082    | 33%                                     | \$14.93                                                 | \$776                                                   | 1.5                                                                         |
| Buffalo-Cheektowaga-Niagara Falls | MSA \$22.3                                      | \$1,163                                          | \$46,520                                            | 1.5                                                                       | \$96,900                   | \$2,423                                           | \$29,070      | \$727                                         | 167,999   | 34%                                     | \$16.43                                                 | \$854                                                   | 1.4                                                                         |
| Elmira MSA                        | \$23.2                                          | 3   \$1,208                                      | \$48,320                                            | 1.5                                                                       | \$76,300                   | \$1,908                                           | \$22,890      | \$572                                         | 10,978    | 32%                                     | \$15.35                                                 | \$798                                                   | 1.5                                                                         |
| Glens Falls MSA                   | \$24.6                                          | 9 \$1,284                                        | \$51,360                                            | 1.6                                                                       | \$92,400                   | \$2,310                                           | \$27,720      | \$693                                         | 15,065    | 28%                                     | \$16.78                                                 | \$872                                                   | 1.5                                                                         |
| Ithaca MSA                        | \$32.0                                          | 0 \$1,664                                        | \$66,560                                            | 2.1                                                                       | \$110,200                  | \$2,755                                           | \$33,060      | \$827                                         | 19,656    | 46%                                     | \$19.55                                                 | \$1.017                                                 | 1.6                                                                         |
| Kingston MSA                      | \$32.7                                          | 3   \$1,702                                      | \$68,080                                            | 2.2                                                                       | \$117,200                  | \$2,930                                           | \$35,160      | \$879                                         | 22,290    | 31%                                     | \$14.58                                                 | \$758                                                   | 2.2                                                                         |
| Nassau-Suffolk HMFA               | \$48.2                                          | 3   \$2,508                                      | \$100,320                                           | 3.2                                                                       | \$156,200                  | \$3,905                                           | \$46,860      | \$1,172                                       | 175,667   | 18%                                     | \$19.49                                                 | \$1,013                                                 | 2.5                                                                         |
| New York HMFA                     | \$52.9                                          | 2 \$2,752                                        | \$110,080                                           | 3.5                                                                       | \$98,674                   | \$2,467                                           | \$29,602      | \$740                                         | 2,239,827 | 65%                                     | \$47.22                                                 | \$2,455                                                 | 1.1                                                                         |
| Poughkeepsie-Newburgh-Middletow   | n MSA \$35.                                     | 0 \$1,825                                        | \$73,000                                            | 2.3                                                                       | \$114,800                  | \$2,870                                           | \$34,440      | \$861                                         | 78,765    | 32%                                     | \$16.66                                                 | \$866                                                   | 2.1                                                                         |
| Rochester HMFA                    | \$25.                                           | 3 \$1,307                                        | \$52,280                                            | 1.7                                                                       | \$97,000                   | \$2,425                                           | \$29,100      | \$728                                         | 144,360   | 33%                                     | \$16.95                                                 | \$881                                                   | 1.5                                                                         |
| Syracuse MSA                      | \$21.6                                          | \$1,126                                          | \$45,040                                            | 1.4                                                                       | \$94,800                   | \$2,370                                           | \$28,440      | \$711                                         | 85,007    | 32%                                     | \$16.09                                                 | \$837                                                   | 1.3                                                                         |
| Utica-Rome MSA                    | \$19.0                                          | 8 \$992                                          | \$39,680                                            | 1.3                                                                       | \$87,900                   | \$2,198                                           | \$26,370      | \$659                                         | 35,706    | 30%                                     | \$14.22                                                 | \$739                                                   | 1.3                                                                         |
| Watertown-Fort Drum MSA           | \$26.                                           | 5   \$1,360                                      | \$54,400                                            | 1.7                                                                       | \$73,100                   | \$1,828                                           | \$21,930      | \$548                                         | 20,976    | 46%                                     | \$18.31                                                 | \$952                                                   | 1.4                                                                         |
| Westchester County Statutory Exce | ption Area \$45.2                               | 3 \$2,352                                        | \$94,080                                            | 3.0                                                                       | \$156,200                  | \$3,905                                           | \$46,860      | \$1,172                                       | 138,736   | 38%                                     | \$24.25                                                 | \$1,261                                                 | 1.9                                                                         |
| Yates County HMFA                 | \$20.5                                          | 50   \$1,066                                     | \$42,640                                            | 1.4                                                                       | \$84,000                   | \$2,100                                           | \$25,200      | \$630                                         | 2,020     | 23%                                     | \$12.45                                                 | \$648                                                   | 1.6                                                                         |
| Counties                          |                                                 |                                                  |                                                     |                                                                           |                            |                                                   |               |                                               |           |                                         |                                                         |                                                         |                                                                             |
| Albany County                     | \$26.4                                          | \$1,374                                          | \$54,960                                            | 1.8                                                                       | \$117,800                  | \$2,945                                           | \$35,340      | \$884                                         | 57,468    | 43%                                     | \$22.71                                                 | \$1,181                                                 | 1.2                                                                         |