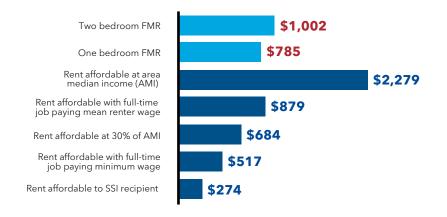

| MONTANA                                     | FY23 HOUSING WAGE                                                        | H           | OUSING C                                             | OSTS                                                                      |                                                                | AREA MI                                                                            |               | RENTERS                                       |                                     |                                         |                                                         |                                                         |                                                                             |
|---------------------------------------------|--------------------------------------------------------------------------|-------------|------------------------------------------------------|---------------------------------------------------------------------------|----------------------------------------------------------------|------------------------------------------------------------------------------------|---------------|-----------------------------------------------|-------------------------------------|-----------------------------------------|---------------------------------------------------------|---------------------------------------------------------|-----------------------------------------------------------------------------|
|                                             | Hourly wage<br>necessary to afford<br>2 BR <sup>1</sup> FMR <sup>2</sup> | 2 BR<br>FMR | Annual<br>income<br>needed to<br>afford 2<br>BMR FMR | Full-time<br>jobs at<br>minimum<br>wage to afford<br>2BR FMR <sup>3</sup> | Annual<br>AMI <sup>4</sup>                                     | Monthly rent<br>affordable<br>at AMI <sup>5</sup>                                  | 30%<br>of AMI | Montly rent<br>affordable<br>at 30%<br>of AMI | Renter<br>households<br>(2017-2021) | % of total<br>households<br>(2017-2021) | Estimated<br>hourly<br>mean<br>renter<br>wage<br>(2023) | Monthly<br>rent<br>affordable<br>at mean<br>renter wage | Full-time<br>jobs at mean<br>renter wage<br>needed to<br>afford<br>2 BR FMR |
| Montana                                     | \$19.28                                                                  | \$1,002     | \$40,098                                             | 1.9                                                                       | \$91,149                                                       | \$2,279                                                                            | \$27,345      | \$684                                         | 135,060                             | 31%                                     | \$16.91                                                 | \$879                                                   | 1.1                                                                         |
| Combined Nonmetro Areas                     | \$18.66                                                                  | \$971       | \$38,823                                             | 1.9                                                                       | \$88,864                                                       | \$2,222                                                                            | \$26,659      | \$666                                         | 80,562                              | 29%                                     | \$16.83                                                 | \$875                                                   | 1.1                                                                         |
| Metropolitan Areas                          |                                                                          |             |                                                      |                                                                           |                                                                |                                                                                    |               |                                               |                                     |                                         |                                                         |                                                         |                                                                             |
| Billings HMFA                               | \$20.27                                                                  | \$1,054     | \$42,160                                             | 2.0                                                                       | \$95,000                                                       | \$2,375                                                                            | \$28,500      | \$713                                         | 22,025                              | 31%                                     | \$17.05                                                 | \$886                                                   | 1.2                                                                         |
| Great Falls MSA                             | \$17.58                                                                  | \$914       | \$36,560                                             | 1.8                                                                       | \$86,500                                                       | \$2,163                                                                            | \$25,950      | \$649                                         | 11,130                              | 33%                                     | \$16.09                                                 | \$837                                                   | 1.1                                                                         |
| Missoula MSA                                | \$21.54                                                                  | \$1,120     | \$44,800                                             | 2.2                                                                       | \$100,900                                                      | \$2,523                                                                            | \$30,270      | \$757                                         | 20,675                              | 42%                                     | \$16.90                                                 | \$879                                                   | 1.3                                                                         |
| Stillwater County HMFA                      | \$18.90                                                                  | \$983       | \$39,320                                             | 1.9                                                                       | \$100,700                                                      | \$2,518                                                                            | \$30,210      | \$755                                         | 668                                 | 18%                                     | \$26.67                                                 | \$1,387                                                 | 0.7                                                                         |
| Counties                                    |                                                                          |             |                                                      |                                                                           |                                                                |                                                                                    |               |                                               |                                     |                                         |                                                         |                                                         |                                                                             |
| Beaverhead County                           | \$15.88                                                                  | \$826       | \$33,040                                             | 1.6                                                                       | \$84,200                                                       | \$2,105                                                                            | \$25,260      | \$632                                         | 1,301                               | 33%                                     | \$11.59                                                 | \$603                                                   | 1.4                                                                         |
| Big Horn County                             | \$15.88<br>\$15.90                                                       | \$827       | \$33,040                                             | 1.6                                                                       | \$64,000                                                       | \$1,600                                                                            | \$19,200      | \$480                                         | 1,156                               | 33%                                     | \$20.43                                                 | \$1,062                                                 | 0.8                                                                         |
| Blaine County                               | \$15.88                                                                  | \$826       | \$33,040                                             | 1.6                                                                       | \$70,200                                                       | \$1,755                                                                            | \$17,200      | \$527                                         | 849                                 | 38%                                     | \$10.78                                                 | \$561                                                   | 1.5                                                                         |
| Broadwater County                           | \$19.08                                                                  | \$992       | \$39,680                                             | 1.9                                                                       | \$79,300                                                       | \$1,783                                                                            | \$23,790      | \$595                                         | 396                                 | 14%                                     | \$15.58                                                 | \$810                                                   | 1.2                                                                         |
| Carbon County                               | \$20.27                                                                  | \$1,054     | \$42,160                                             | 2.0                                                                       | \$95,000                                                       | \$2,375                                                                            | \$28,500      | \$713                                         | 1,213                               | 27%                                     | \$12.22                                                 | \$635                                                   | 1.7                                                                         |
| Carter County                               | \$15.88                                                                  | \$826       | \$33,040                                             | 1.6                                                                       | \$62,700                                                       | \$1,568                                                                            | \$18,810      | \$470                                         | 194                                 | 31%                                     | \$15.71                                                 | \$817                                                   | 1.0                                                                         |
| Cascade County                              | \$17.58                                                                  | \$914       | \$36,560                                             | 1.8                                                                       | \$86,500                                                       | \$2,163                                                                            | \$25,950      | \$649                                         | 11,130                              | 33%                                     | \$16.09                                                 | \$837                                                   | 1.1                                                                         |
| Chouteau County                             | \$16.98                                                                  | \$883       | \$35,320                                             | 1.7                                                                       | \$71,200                                                       | \$1,780                                                                            | \$21,360      | \$534                                         | 737                                 | 33%                                     | \$15.85                                                 | \$824                                                   | 1.1                                                                         |
| Custer County                               | \$18.71                                                                  | \$973       | \$38,920                                             | 1.9                                                                       | \$86,100                                                       | \$2,153                                                                            | \$25,830      | \$646                                         | 1,641                               | 34%                                     | \$14.94                                                 | \$777                                                   | 1.3                                                                         |
| Daniels County                              | \$15.88                                                                  | \$826       | \$33,040                                             | 1.6                                                                       | \$88,200                                                       | \$2,205                                                                            | \$26,460      | \$662                                         | 169                                 | 22%                                     | \$14.92                                                 | \$776                                                   | 1.1                                                                         |
| Dawson County                               | \$17.44                                                                  | \$907       | \$36,280                                             | 1.8                                                                       | \$82,200                                                       | \$2,055                                                                            | \$24,660      | \$617                                         | 1,166                               | 30%                                     | \$14.51                                                 | \$755                                                   | 1.2                                                                         |
| Deer Lodge County                           | \$15.88                                                                  | \$826       | \$33,040                                             | 1.6                                                                       | \$62,600                                                       | \$1,565                                                                            | \$18,780      | \$470                                         | 1,350                               | 32%                                     | \$16.41                                                 | \$854                                                   | 1.0                                                                         |
| Fallon County                               | \$17.67                                                                  | \$919       | \$36,760                                             | 1.8                                                                       | \$116,500                                                      | \$2,913                                                                            | \$34,950      | \$874                                         | 318                                 | 27%                                     | \$19.24                                                 | \$1,000                                                 | 0.9                                                                         |
| Fergus County                               | \$17.63                                                                  | \$917       | \$36,680                                             | 1.8                                                                       | \$83,100                                                       | \$2,078                                                                            | \$24,930      | \$623                                         | 1,734                               | 33%                                     | \$16.89                                                 | \$878                                                   | 1.0                                                                         |
| Flathead County                             | \$19.42                                                                  | \$1,010     | \$40,400                                             | 2.0                                                                       | \$84,100                                                       | \$2,103                                                                            | \$25,230      | \$631                                         | 10,199                              | 25%                                     | \$16.20                                                 | \$842                                                   | 1.2                                                                         |
| † Wage data not available (See Appendix B). |                                                                          |             |                                                      | 3: This calcu<br>4: AMI = Fis                                             | scal Year 2023 Fai<br>lation uses the hig<br>cal Year 2023 Are | r Market Rent.<br>gher of the county, s<br>a Median Income<br>the generally accept |               | •                                             |                                     | ss income on gr                         | oss housing                                             |                                                         |                                                                             |